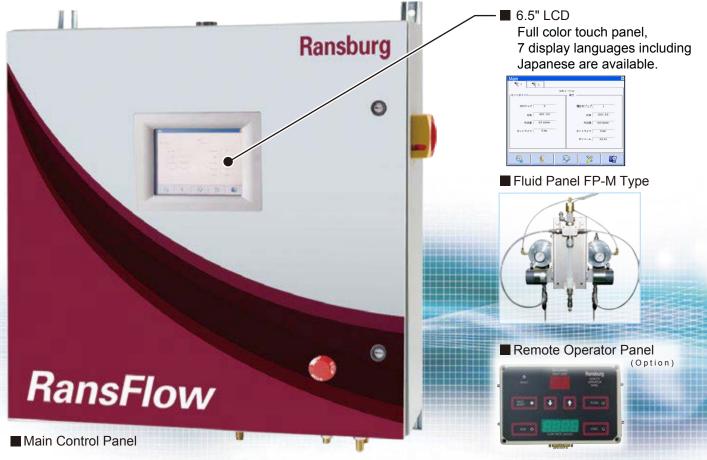

#### Basic system

- Main Control Panel
- Fluid Panel (FP-M type)

### Option

- Remote Operator Panel
- Option for High Pressure (26MPa max.)

## Main Control Panel

- Built-in Electropneumatic transducer and solenoid valve.
- Barrier for fluid panel with intrinsic safety specifications embedded.
- The data is readable and the updates/USB connection for backup is available.
- Up to 99 jobs can be saved for each gun.
- 6.5 inch touch panel designed with graphical icons.
- Easy to flush and change color by setting the parameters. Up to 10 colors for resin and 3 for catalyst are supported.
- Dimensions : (W) 610×(H) 610×(D) 229 mm

#### Fluid Panel (FP-M type)

- The RF-1 flow meter includes the standard type and the F/O type.
- Easy to calibrate due to the calibration tube equipped.
- Visible inside of the static mixer.
- Dimensions : (W) 550×(H) 400×(D) 250 mm

## **Remote Operator Panel**

(Option)

The panel can be installed inside or outside of the paint booth. Operations for flushing / filling / running / resetting of RansFlow can be performed remotely and the equipment status is displayed on the panel.