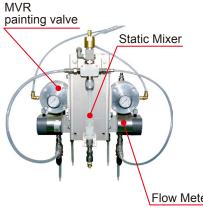

#### Fluid Panel (FP-M type)

- The RF-1 flow meter includes the standard type and the F/O type.
- Easy to calibrate due to the calibration tube equipped.
- Visible inside of the static mixer.
- Dimensions : (W) 550×(H) 400×(D) 250 mm