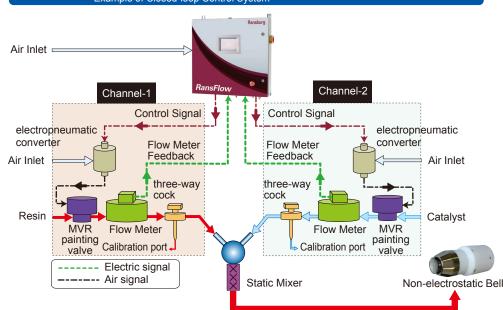

#### Specifications

• Supported Spray Equipment : Handgun, Autogun, Robot Supported Units : 1 Power : 100 ~ 240 VAC, 50/60 Hz Paint delivery/CH : 10m *l*/min ~ 2000m *l*/min (Delivery varies depending on coating materials and flow meters.) : 1 : 1 ~ 30 : 1 : 30cP ~ 500cP Mixing Ratio Range Viscosity Range of Fluid LCD 6.5", Full Color, 640 x 480 pixel Flow Meter I/O Update Time 20m sec (50 times/sec) • Job Table 99 jobs/gun 2K Mixing Process When the Spray Gun is used (with Manual Mode) Example of Closed-loop Control System